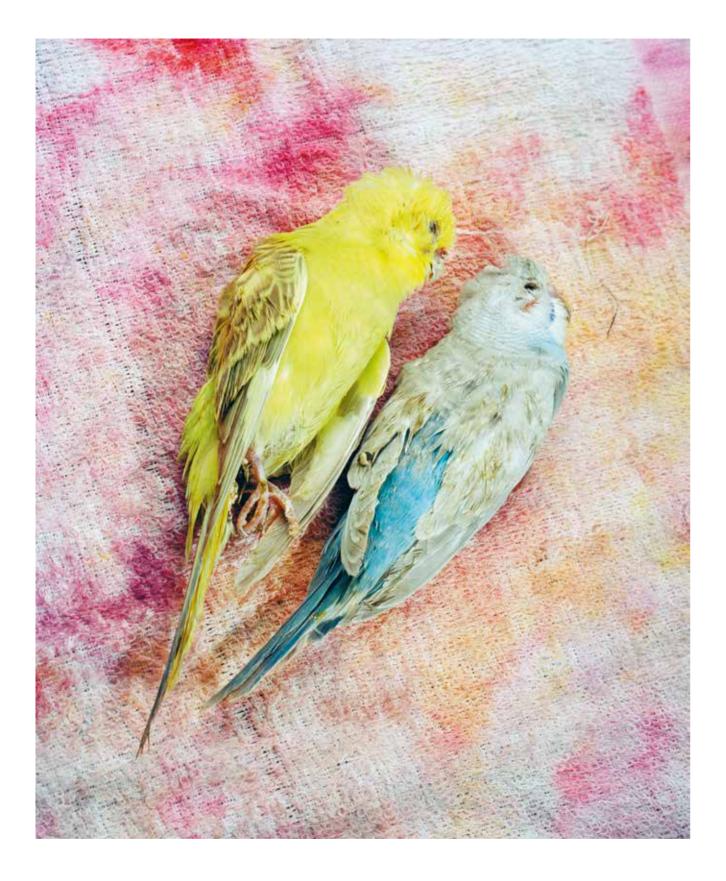

# **E** MP village home to 16th C tale of Tota Maina love birds

ing a movie which has a scene

DS OF LOVE: The grave of Tota Maina in Burhanpur

It was said that whoever went to the seer seeking water never returned empty-handed. During the drought, Rahim went to him and the seer said he would set his birds free and graves built next to each anoththey would guide him to water. "The birds went to a hill and sat But few know the role Tota on a stone which suddenly caved in to reveal a hollow, full of water," adds Falak. But the

to a seer called Hazrat Shah Mustaqbil and fell in love while being kept in different cages. birds could not be found. Later, they were found dead, wrap-ped in each other's wings.

11

When they were brought to the seer, he said that they preferred dying together than living in seperate cages. Impressed, Rahim got their er. Falak claims that this is a fact recorded by books, including one written by Sir Thomas Roe, a British ambassador who visited Burhanpur.