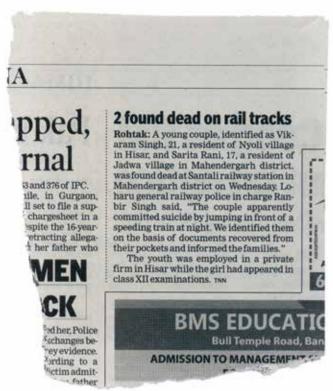

# **Bro beheads sister**

In a bizarre incident, a 20-year-old girl was killed by her brother, who went to a police station with the severed head after a suspected case of honour killing on Sunday in UP's Bahraich district. Objecting to her desire to marry a 50-year-old person, her brother Nanke chopped off her head on Saturday.