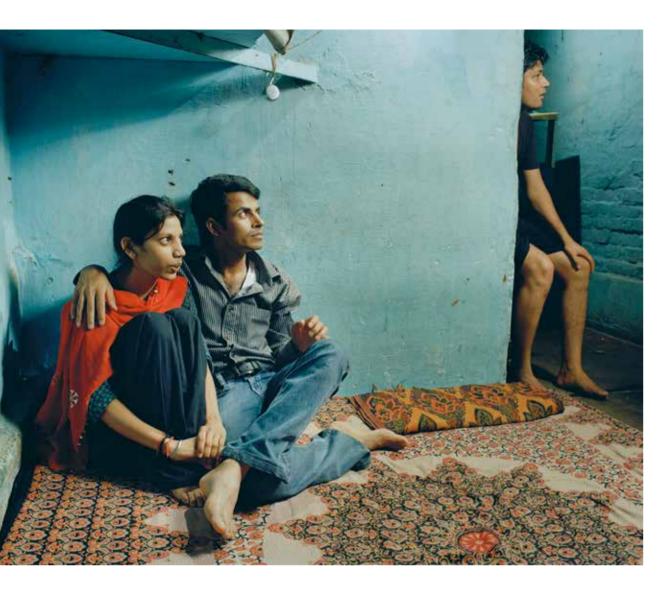

# Cops joined kin's hunt for lovers

#### TIMES NEWS NETWORK

by cops and kin, they were on verge of committing suicide

Delhi NGO. Pooja and Shamb-hu say it's the casteist society as well as police who are to blame for their plight. After Pooja's parents filed a missing complaint with cops in Fateh-garh Sahib, Shambhu's par-ince station where they were thrashed severely. Shambhu,

who is a welder, claimed Poo-TIMESNEWSNETWORK New Delhi: All that Pooja Ra ni (24) and Shambhu (29) wish for is to return home safely Halling from Fatehgarh Sahib were forced to elope to escape the 'honour' police bounding toutside their caste. The two roamed the towns of Haryana and Rajasthan un-til they spent their money Be-lievingdying is a better option

lieving dying is a better option than being constantly chased was love at first sight. "I liked

was love at first sight. "I liked her instantly But it took me ve ry long to speak to her." Shambhu, who was an ace hockey player in school, said. They are happy they are final-ly together but are afraid of re-jolcing. "We are scared they will hound us again." Pooja said said

The couple left home on The couple left home on February 10 after the village sarpanch's associates forbade Shambhu from visiting Poo-ja's house. Pooja's brother asked Shambhu to prove his when Love Commandor res cued them and gave them a place in one of their shelters. They are now among 78 couples living in the seven shelters maintained by the pelhi NGO. Pooja and Shamb bus one We do couplet and shamb