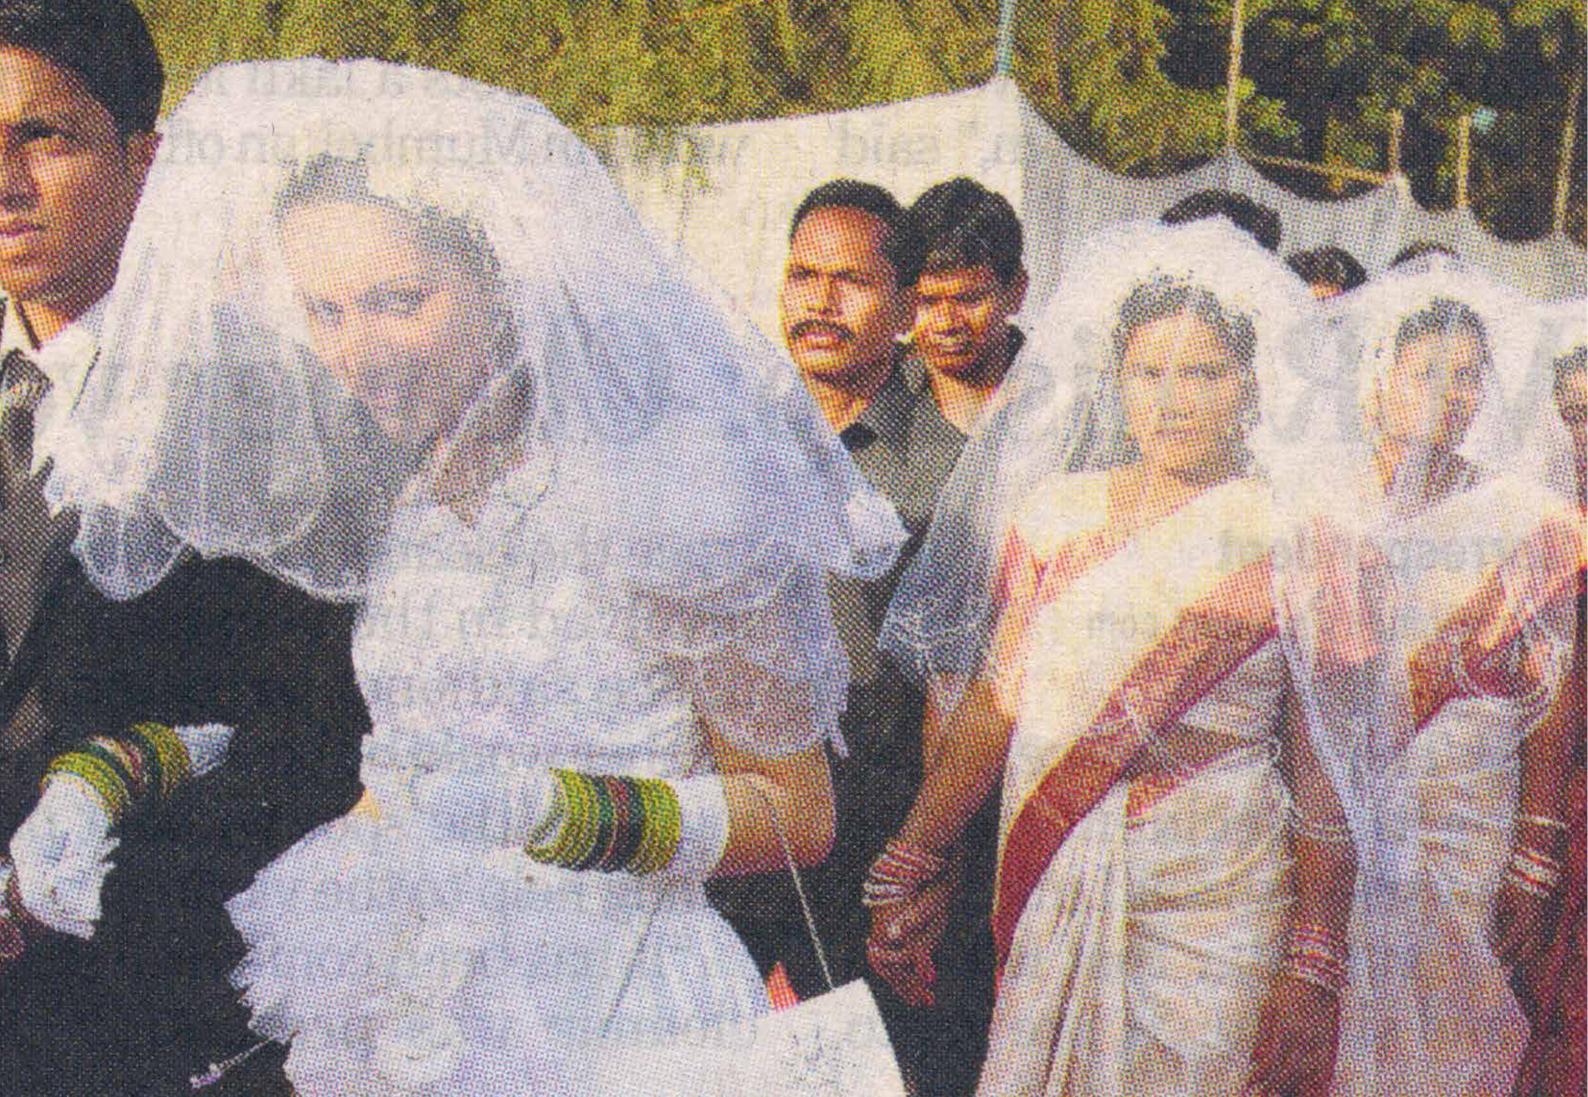

# Cops joined kin's hunt for lovers

#### TIMES NEWS NETWORK

by cops and kin, they were on verge of committing suicide

Delhi NGO. Pooja and Shamb-hu say it's the casteist society as well as police who are to blame for their plight. After Pooja's parents filed a missing complaint with cops in Fateh-garh Sahib, Shambhu's par-ince station where they were thrashed severely. Shambhu,

who is a welder, claimed Poo-TIMESNEWSNETWORK New Delhi: All that Pooja Ra ni (24) and Shambhu (29) wish for is to return home safely Halling from Fatehgarh Sahib were forced to elope to escape the 'honour' police bounding toutside their caste. The two roamed the towns of Haryana and Rajasthan un-til they spent their money Be-lievingdying is a better option

lieving dying is a better option than being constantly chased was love at first sight. "I liked

was love at first sight. "I liked her instantly But it took me ve ry long to speak to her." Shambhu, who was an ace hockey player in school, said. They are happy they are final-ly together but are afraid of re-jolcing. "We are scared they will hound us again." Pooja said said

The couple left home on The couple left home on February 10 after the village sarpanch's associates forbade Shambhu from visiting Poo-ja's house. Pooja's brother asked Shambhu to prove his when Love Commandor res cued them and gave them a place in one of their shelters. They are now among 78 couples living in the seven shelters maintained by the pelhi NGO. Pooja and Shamb bus one We do couplet and shamb