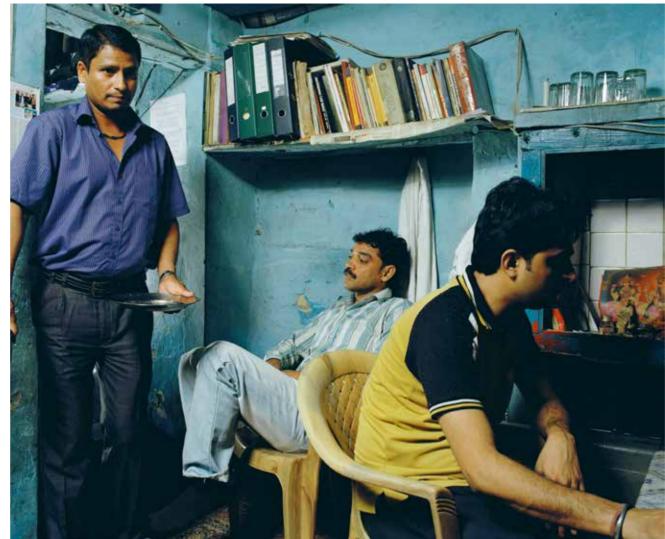

# Cops joined kin's hunt for lovers

#### TIMES NEWS NETWORK

by cops and kin, they were on verge of committing suicide

Delhi NGO. Pooja and Shamb-hu say it's the casteist society as well as police who are to blame for their plight. After Pooja's parents filed a missing complaint with cops in Fateh-garh Sahib, Shambhu's par-ince station where they were thrashed severely. Shambhu,

who is a welder, claimed Poo-TIMESNEWSNETWORK New Delhi: All that Pooja Ra ni (24) and Shambhu (29) wish for is to return home safely Halling from Fatehgarh Sahib were forced to elope to escape the 'honour' police bounding toutside their caste. The two roamed the towns of Haryana and Rajasthan un-til they spent their money Be-lievingdying is a better option

lieving dying is a better option than being constantly chased was love at first sight. "I liked

was love at first sight. "I liked her instantly But it took me ve ry long to speak to her." Shambhu, who was an ace hockey player in school, said. They are happy they are final-ly together but are afraid of re-jolcing. "We are scared they will hound us again." Pooja said said

The couple left home on The couple left home on February 10 after the village sarpanch's associates forbade Shambhu from visiting Poo-ja's house. Pooja's brother asked Shambhu to prove his when Love Commandor res cued them and gave them a place in one of their shelters. They are now among 78 couples living in the seven shelters maintained by the pelhi NGO. Pooja and Shamb bus one We do couplet and shamb