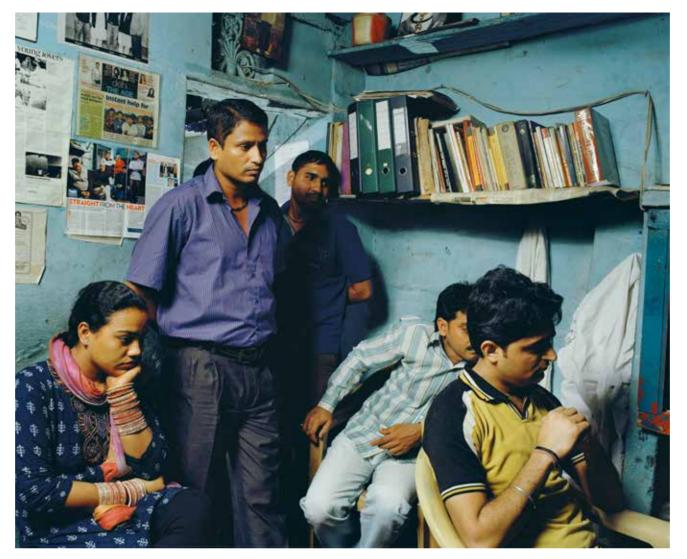

# Cops joined kin's hunt for lovers

#### TIMES NEWS NETWORK

by cops and kin, they were on verge of committing suicide

Delhi NGO. Pooja and Shamb-hu say it's the casteist society as well as police who are to blame for their plight. After Pooja's parents filed a missing complaint with cops in Fateh-garh Sahib, Shambhu's par-ince station where they were thrashed severely. Shambhu,

who is a welder, claimed Poo-TIMESNEWSNETWORK New Delhi: All that Pooja Ra ni (24) and Shambhu (29) wish for is to return home safely Halling from Fatehgarh Sahib were forced to elope to escape the 'honour' police bounding toutside their caste. The two roamed the towns of Haryana and Rajasthan un-til they spent their money Be-lievingdying is a better option

lieving dying is a better option than being constantly chased was love at first sight. "I liked

was love at first sight. "I liked her instantly But it took me ve ry long to speak to her." Shambhu, who was an ace hockey player in school, said. They are happy they are final-ly together but are afraid of re-jolcing. "We are scared they will hound us again." Pooja said said

The couple left home on The couple left home on February 10 after the village sarpanch's associates forbade Shambhu from visiting Poo-ja's house. Pooja's brother asked Shambhu to prove his when Love Commandor res cued them and gave them a place in one of their shelters. They are now among 78 couples living in the seven shelters maintained by the pelhi NGO. Pooja and Shamb bus one We do couplet and shamb