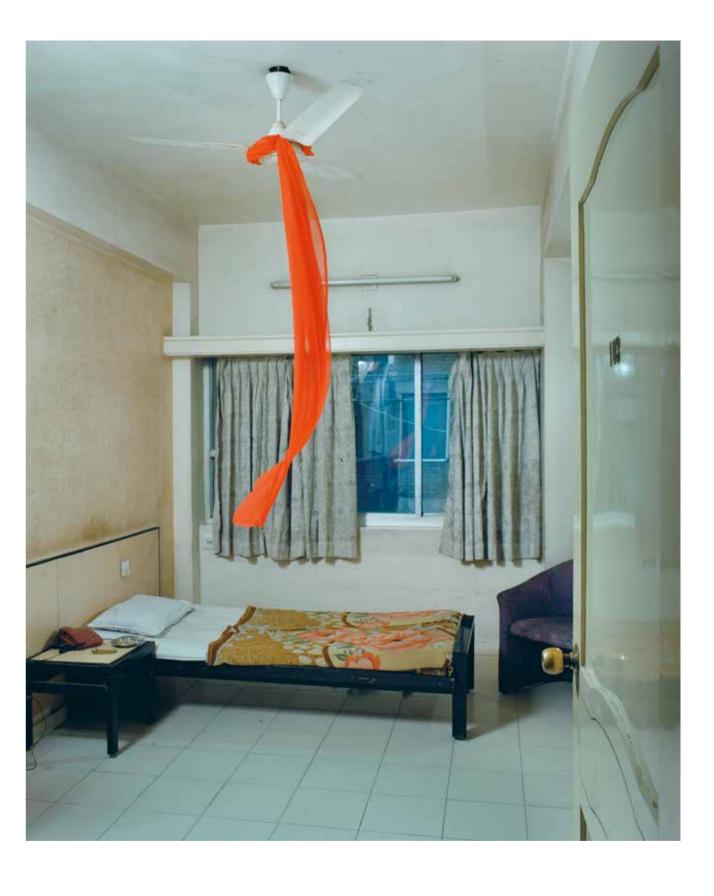

## MP doc invents 'suicide-proof' ceiling fan

sexual relations. . . 12

#### Manjari Mishra TNN

Jabalpur: When German engineer Philip H Diehl invented the ceiling fan in 1892, he would have hardly imagined that his invention could end up being used as a tool to commit suicide. But there could soon be a remedy.

mit suicide. But there could soon be aremedy. R S Sharma, a cardiology professor at the government medical college, Jabalpur, has invented a suicide-proof ceiling fan, which gets pulled down under additional weight leading to a soft landing of the person without stretching his neck or straining the noose. Sharma has applied for a patent and hopes it will be used in all homes and hostels. **P12** 