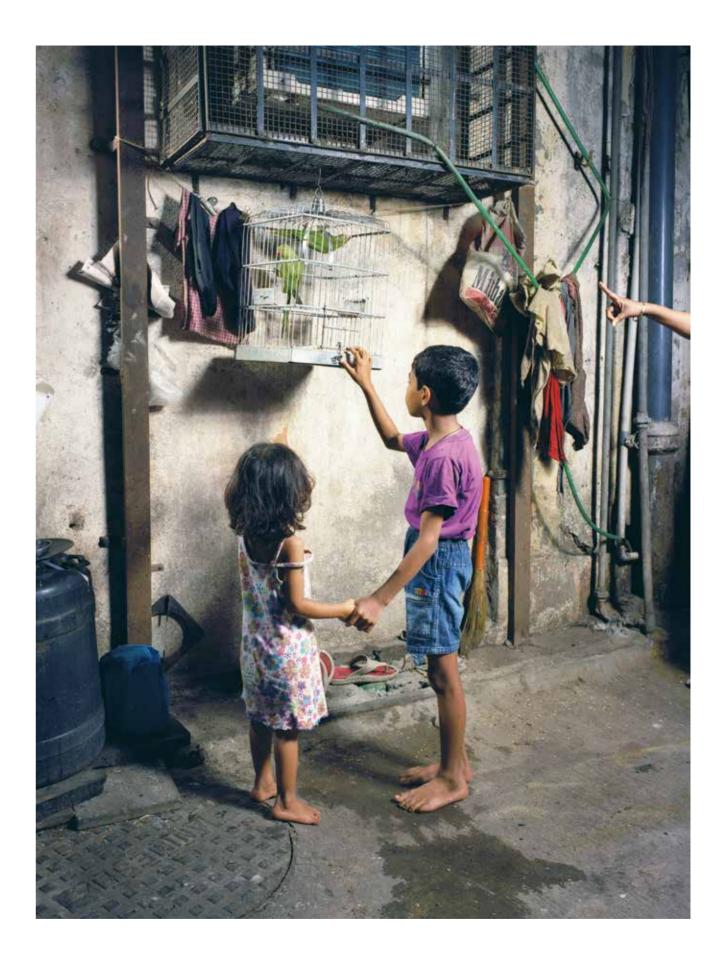

# **E** MP village home to 16th C tale of Tota Maina love birds

ing a movie which has a scene

DS OF LOVE: The grave of Tota Maina in Burhanpur

It was said that whoever went to the seer seeking water never returned empty-handed. During the drought, Rahim went to him and the seer said he would set his birds free and graves built next to each anoththey would guide him to water. "The birds went to a hill and sat But few know the role Tota on a stone which suddenly caved in to reveal a hollow, full of water," adds Falak. But the

to a seer called Hazrat Shah Mustaqbil and fell in love while being kept in different cages. birds could not be found. Later, they were found dead, wrap-ped in each other's wings.

11

When they were brought to the seer, he said that they preferred dying together than living in seperate cages. Impressed, Rahim got their er. Falak claims that this is a fact recorded by books, including one written by Sir Thomas Roe, a British ambassador who visited Burhanpur.