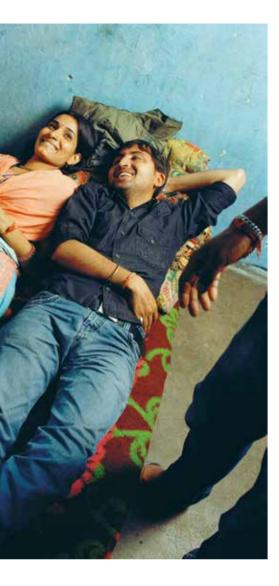

who is a welder, claimed Poo-TIMESNEWSNETWORK New Delhi: All that Pooja Ra ni (24) and Shambhu (29) wish for is to return home safely Halling from Fatehgarh Sahib were forced to elope to escape the 'honour' police bounding toutside their caste. The two roamed the towns of Haryana and Rajasthan un-til they spent their money Be-lievingdying is a better option

lieving dying is a better option than being constantly chased was love at first sight. "I liked

was love at first sight. "I liked her instantly But it took me ve ry long to speak to her." Shambhu, who was an ace hockey player in school, said. They are happy they are final-ly together but are afraid of re-jolcing. "We are scared they will hound us again." Pooja said said

The couple left home on The couple left home on February 10 after the village sarpanch's associates forbade Shambhu from visiting Poo-ja's house. Pooja's brother asked Shambhu to prove his when Love Commandor res cued them and gave them a place in one of their shelters. They are now among 78 couples living in the seven shelters maintained by the pelhi NGO. Pooja and Shamb bus one We do couplet and shamb