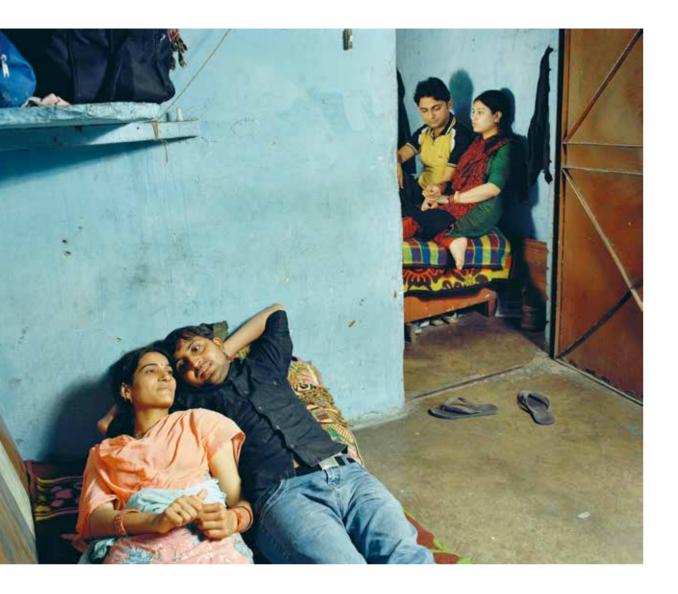

# Cops joined kin's hunt for lovers

#### TIMES NEWS NETWORK

by cops and kin, they were on verge of committing suicide

Delhi NGO. Pooja and Shamb-hu say it's the casteist society as well as police who are to blame for their plight. After Pooja's parents filed a missing complaint with cops in Fateh-garh Sahib, Shambhu's par-ince station where they were thrashed severely. Shambhu,

who is a welder, claimed Poo-TIMESNEWSNETWORK New Delhi: All that Pooja Ra ni (24) and Shambhu (29) wish for is to return home safely Halling from Fatehgarh Sahib were forced to elope to escape the 'honour' police bounding toutside their caste. The two roamed the towns of Haryana and Rajasthan un-til they spent their money Be-lievingdying is a better option

lieving dying is a better option than being constantly chased was love at first sight. "I liked

was love at first sight. "I liked her instantly But it took me ve ry long to speak to her." Shambhu, who was an ace hockey player in school, said. They are happy they are final-ly together but are afraid of re-jolcing. "We are scared they will hound us again." Pooja said said

The couple left home on The couple left home on February 10 after the village sarpanch's associates forbade Shambhu from visiting Poo-ja's house. Pooja's brother asked Shambhu to prove his when Love Commandor res cued them and gave them a place in one of their shelters. They are now among 78 couples living in the seven shelters maintained by the pelhi NGO. Pooja and Shamb bus one We do couplet and shamb