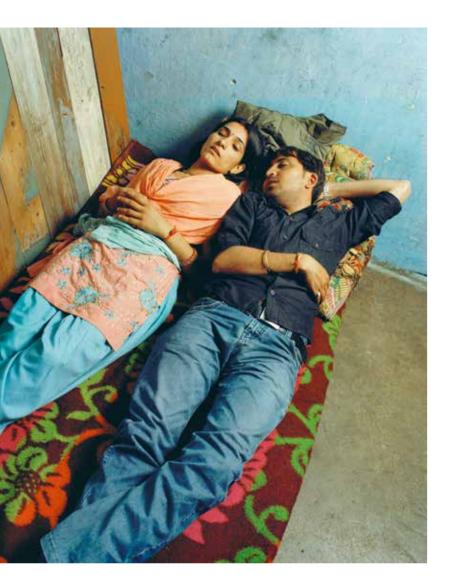

# Cops joined kin's hunt for lovers

#### TIMES NEWS NETWORK

by cops and kin, they were on verge of committing suicide

Delhi NGO. Pooja and Shamb-hu say it's the casteist society as well as police who are to blame for their plight. After Pooja's parents filed a missing complaint with cops in Fateh-garh Sahib, Shambhu's par-ince station where they were thrashed severely. Shambhu,

who is a welder, claimed Poo-TIMESNEWSNETWORK New Delhi: All that Pooja Ra ni (24) and Shambhu (29) wish for is to return home safely Halling from Fatehgarh Sahib were forced to elope to escape the 'honour' police bounding toutside their caste. The two roamed the towns of Haryana and Rajasthan un-til they spent their money Be-lievingdying is a better option

lieving dying is a better option than being constantly chased was love at first sight. "I liked

was love at first sight. "I liked her instantly But it took me ve ry long to speak to her." Shambhu, who was an ace hockey player in school, said. They are happy they are final-ly together but are afraid of re-jolcing. "We are scared they will hound us again." Pooja said said

The couple left home on The couple left home on February 10 after the village sarpanch's associates forbade Shambhu from visiting Poo-ja's house. Pooja's brother asked Shambhu to prove his when Love Commandor res cued them and gave them a place in one of their shelters. They are now among 78 couples living in the seven shelters maintained by the pelhi NGO. Pooja and Shamb bus one We do couplet and shamb