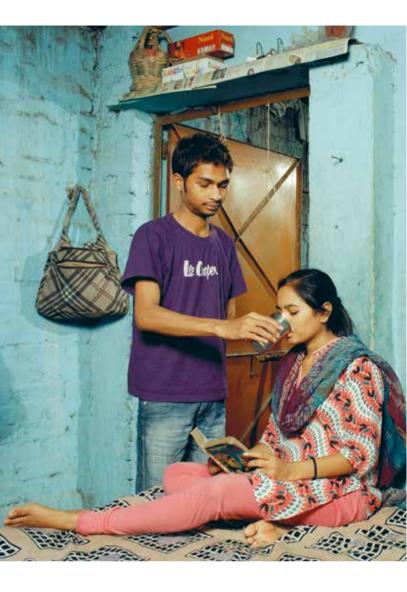

who is a welder, claimed Poo-TIMESNEWSNETWORK New Delhi: All that Pooja Ra ni (24) and Shambhu (29) wish for is to return home safely Halling from Fatehgarh Sahib were forced to elope to escape the 'honour' police bounding toutside their caste. The two roamed the towns of Haryana and Rajasthan un-til they spent their money Be-lievingdying is a better option

lieving dying is a better option than being constantly chased was love at first sight. "I liked

was love at first sight. "I liked her instantly But it took me ve ry long to speak to her." Shambhu, who was an ace hockey player in school, said. They are happy they are final-ly together but are afraid of re-jolcing. "We are scared they will hound us again." Pooja said said

The couple left home on The couple left home on February 10 after the village sarpanch's associates forbade Shambhu from visiting Poo-ja's house. Pooja's brother asked Shambhu to prove his when Love Commandor res cued them and gave them a place in one of their shelters. They are now among 78 couples living in the seven shelters maintained by the pelhi NGO. Pooja and Shamb bus one We do couplet and shamb