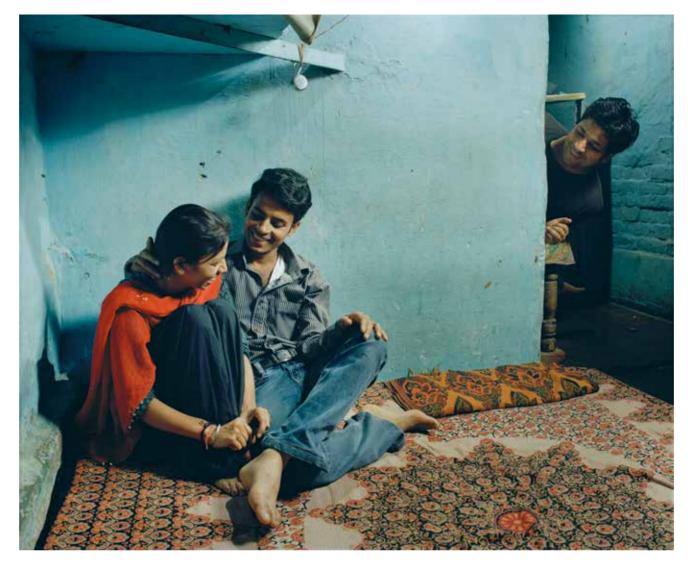

who is a welder, claimed Poo-TIMESNEWSNETWORK New Delhi: All that Pooja Ra ni (24) and Shambhu (29) wish for is to return home safely Halling from Fatehgarh Sahib were forced to elope to escape the 'honour' police bounding toutside their caste. The two roamed the towns of Haryana and Rajasthan un-til they spent their money Be-lievingdying is a better option

lieving dying is a better option than being constantly chased was love at first sight. "I liked

was love at first sight. "I liked her instantly But it took me ve ry long to speak to her." Shambhu, who was an ace hockey player in school, said. They are happy they are final-ly together but are afraid of re-jolcing. "We are scared they will hound us again." Pooja said said

The couple left home on The couple left home on February 10 after the village sarpanch's associates forbade Shambhu from visiting Poo-ja's house. Pooja's brother asked Shambhu to prove his when Love Commandor res cued them and gave them a place in one of their shelters. They are now among 78 couples living in the seven shelters maintained by the pelhi NGO. Pooja and Shamb bus one We do couplet and shamb