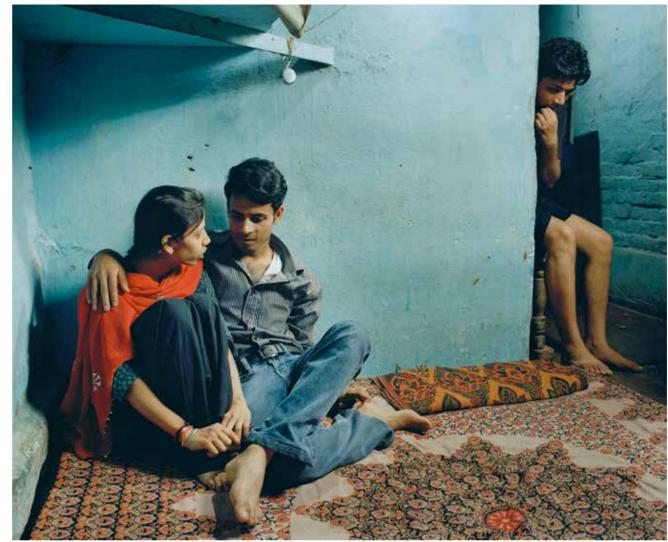

# Cops joined kin's hunt for lovers

#### TIMES NEWS NETWORK

by cops and kin, they were on verge of committing suicide

Delhi NGO. Pooja and Shamb-hu say it's the casteist society as well as police who are to blame for their plight. After Pooja's parents filed a missing complaint with cops in Fateh-garh Sahib, Shambhu's par-ince station where they were thrashed severely. Shambhu,

who is a welder, claimed Poo-TIMESNEWSNETWORK New Delhi: All that Pooja Ra ni (24) and Shambhu (29) wish for is to return home safely Halling from Fatehgarh Sahib were forced to elope to escape the 'honour' police bounding toutside their caste. The two roamed the towns of Haryana and Rajasthan un-til they spent their money Be-lievingdying is a better option

lieving dying is a better option than being constantly chased was love at first sight. "I liked

was love at first sight. "I liked her instantly But it took me ve ry long to speak to her." Shambhu, who was an ace hockey player in school, said. They are happy they are final-ly together but are afraid of re-jolcing. "We are scared they will hound us again." Pooja said said

The couple left home on The couple left home on February 10 after the village sarpanch's associates forbade Shambhu from visiting Poo-ja's house. Pooja's brother asked Shambhu to prove his when Love Commandor res cued them and gave them a place in one of their shelters. They are now among 78 couples living in the seven shelters maintained by the pelhi NGO. Pooja and Shamb bus one We do couplet and shamb