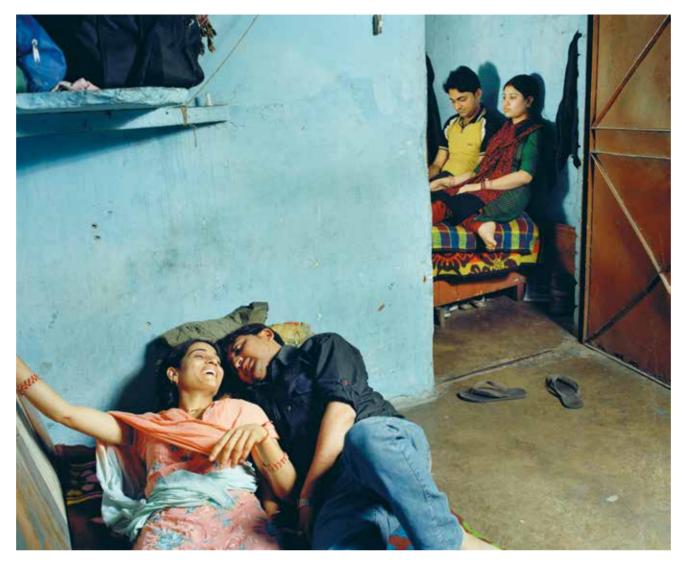

# Cops joined kin's hunt for lovers

#### TIMES NEWS NETWORK

by cops and kin, they were on verge of committing suicide

Delhi NGO. Pooja and Shamb-hu say it's the casteist society as well as police who are to blame for their plight. After Pooja's parents filed a missing complaint with cops in Fateh-garh Sahib, Shambhu's par-ince station where they were thrashed severely. Shambhu,

who is a welder, claimed Poo-TIMESNEWSNETWORK New Delhi: All that Pooja Ra ni (24) and Shambhu (29) wish for is to return home safely Halling from Fatehgarh Sahib were forced to elope to escape the 'honour' police bounding toutside their caste. The two roamed the towns of Haryana and Rajasthan un-til they spent their money Be-lievingdying is a better option

lieving dying is a better option than being constantly chased was love at first sight. "I liked

was love at first sight. "I liked her instantly But it took me ve ry long to speak to her." Shambhu, who was an ace hockey player in school, said. They are happy they are final-ly together but are afraid of re-jolcing. "We are scared they will hound us again." Pooja said said

The couple left home on The couple left home on February 10 after the village sarpanch's associates forbade Shambhu from visiting Poo-ja's house. Pooja's brother asked Shambhu to prove his when Love Commandor res cued them and gave them a place in one of their shelters. They are now among 78 couples living in the seven shelters maintained by the pelhi NGO. Pooja and Shamb bus one We do couplet and shamb