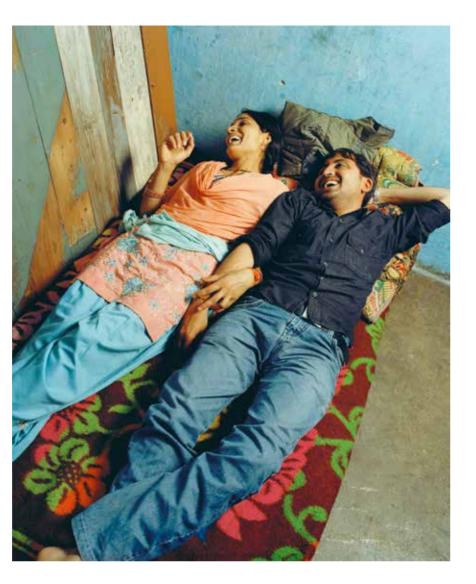

who is a welder, claimed Poo-TIMESNEWSNETWORK New Delhi: All that Pooja Ra ni (24) and Shambhu (29) wish for is to return home safely Halling from Fatehgarh Sahib were forced to elope to escape the 'honour' police bounding toutside their caste. The two roamed the towns of Haryana and Rajasthan un-til they spent their money Be-lievingdying is a better option

lieving dying is a better option than being constantly chased was love at first sight. "I liked

was love at first sight. "I liked her instantly But it took me ve ry long to speak to her." Shambhu, who was an ace hockey player in school, said. They are happy they are final-ly together but are afraid of re-jolcing. "We are scared they will hound us again." Pooja said said

The couple left home on The couple left home on February 10 after the village sarpanch's associates forbade Shambhu from visiting Poo-ja's house. Pooja's brother asked Shambhu to prove his when Love Commandor res cued them and gave them a place in one of their shelters. They are now among 78 couples living in the seven shelters maintained by the pelhi NGO. Pooja and Shamb bus one We do couplet and shamb