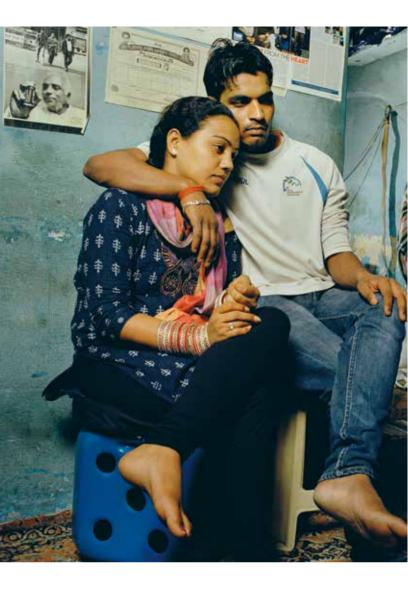

# Cops joined kin's hunt for lovers

#### TIMES NEWS NETWORK

by cops and kin, they were on verge of committing suicide

Delhi NGO. Pooja and Shamb-hu say it's the casteist society as well as police who are to blame for their plight. After Pooja's parents filed a missing complaint with cops in Fateh-garh Sahib, Shambhu's par-ince station where they were thrashed severely. Shambhu,

who is a welder, claimed Poo-TIMESNEWSNETWORK New Delhi: All that Pooja Ra ni (24) and Shambhu (29) wish for is to return home safely Halling from Fatehgarh Sahib were forced to elope to escape the 'honour' police bounding toutside their caste. The two roamed the towns of Haryana and Rajasthan un-til they spent their money Be-lievingdying is a better option

lieving dying is a better option than being constantly chased was love at first sight. "I liked

was love at first sight. "I liked her instantly But it took me ve ry long to speak to her." Shambhu, who was an ace hockey player in school, said. They are happy they are final-ly together but are afraid of re-jolcing. "We are scared they will hound us again." Pooja said said

The couple left home on The couple left home on February 10 after the village sarpanch's associates forbade Shambhu from visiting Poo-ja's house. Pooja's brother asked Shambhu to prove his when Love Commandor res cued them and gave them a place in one of their shelters. They are now among 78 couples living in the seven shelters maintained by the pelhi NGO. Pooja and Shamb bus one We do couplet and shamb