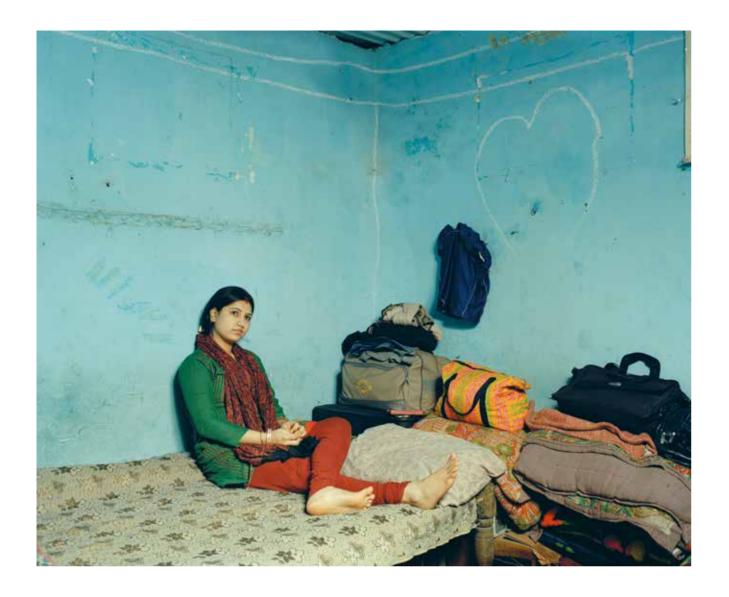

# Cops joined kin's hunt for lovers

#### TIMES NEWS NETWORK

by cops and kin, they were on verge of committing suicide

Delhi NGO. Pooja and Shamb-hu say it's the casteist society as well as police who are to blame for their plight. After Pooja's parents filed a missing complaint with cops in Fateh-garh Sahib, Shambhu's par-ince station where they were thrashed severely. Shambhu,

who is a welder, claimed Poo-TIMESNEWSNETWORK New Delhi: All that Pooja Ra ni (24) and Shambhu (29) wish for is to return home safely Halling from Fatehgarh Sahib were forced to elope to escape the 'honour' police bounding toutside their caste. The two roamed the towns of Haryana and Rajasthan un-til they spent their money Be-lievingdying is a better option

lieving dying is a better option than being constantly chased was love at first sight. "I liked

was love at first sight. "I liked her instantly But it took me ve ry long to speak to her." Shambhu, who was an ace hockey player in school, said. They are happy they are final-ly together but are afraid of re-jolcing. "We are scared they will hound us again." Pooja said said

The couple left home on The couple left home on February 10 after the village sarpanch's associates forbade Shambhu from visiting Poo-ja's house. Pooja's brother asked Shambhu to prove his when Love Commandor res cued them and gave them a place in one of their shelters. They are now among 78 couples living in the seven shelters maintained by the pelhi NGO. Pooja and Shamb bus one We do couplet and shamb